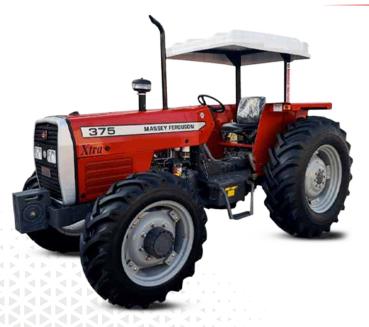

#### **JGTC MF-375 2WD TRACTOR**

- Durable & Highly Efficient Low Noise Engine
- Robust Straddle Rear Axle With Epicyclic Reduction Unit
- New Aerodynamic Look With Stylish Grill & Wrapper
- Hydrostatic Power Steering
- Heavy Duty Front Axle & Support
- Oil Cooler Was Added For Effective Cooling

#### **JGTC MF-375 4WD TRACTOR**

- Durable & Highly Efficient Low Noise Engine
- Robust Straddle Rear Axle With Epicyclic Reduction Unit
- New Aerodynamic Look With Stylish Grill & Wrapper
- Hydrostatic Power Steering
- Heavy Duty Front Axle & Support
- Oil Cooler Was Added For Effective Cooling
- Improved Harness Set With Heat Shrinkage Sleeves & Waterproof Couplers
- Improved Traction & less Tyre Wear
- Improved Draw Bar Pull