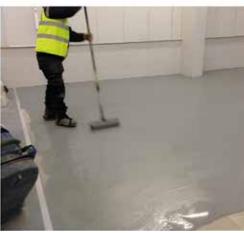

### WALL CRACK REPAIR INJECTION

"Our expert team employs advanced injection techniques to repair and reinforce wall cracks, ensuring structural integrity and extending the lifespan of your building. We use high-quality materials and innovative methods to deliver long-lasting solutions that restore the beauty and safety of your property."