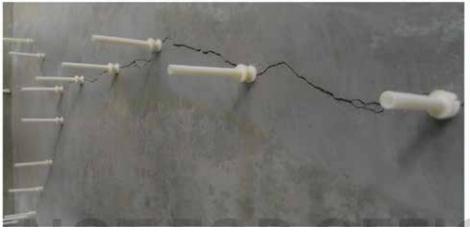

### WALL CRACK REPAIR INJECTION

"Our expert team employs advanced injection techniques to repair and reinforce wall cracks, ensuring structural integrity and extending the lifespan of your building. We use high-quality materials and innovative methods to deliver long-lasting solutions that restore the beauty and safety of your property."