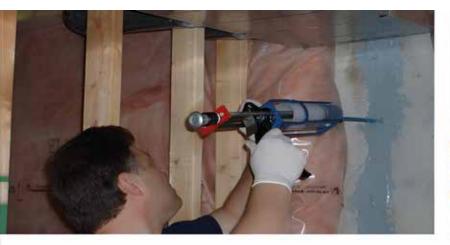

### WALL CRACK REPAIR INJECTION

"Our expert team employs advanced injection techniques to repair and reinforce wall cracks, ensuring structural integrity and extending the lifespan of your building. We use high-quality materials and innovative methods to deliver long-lasting solutions that restore the beauty and safety of your property."