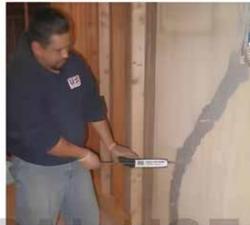

### WALL CRACK REPAIR INJECTION

"Our expert team employs advanced injection techniques to repair and reinforce wall cracks, ensuring structural integrity and extending the lifespan of your building. We use high-quality materials and innovative methods to deliver long-lasting solutions that restore the beauty and safety of your property."