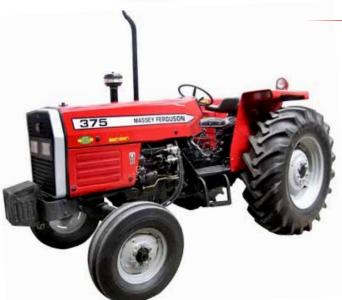

#### **JGTC MF-375 2WD TRACTOR**

- Durable & Highly Efficient Low Noise Engine
- Robust Straddle Rear Axle With Epicyclic Reduction Unit
- New Aerodynamic Look With Stylish Grill & Wrapper
- Hydrostatic Power Steering
- Heavy Duty Front Axle & Support
- Oil Cooler Was Added For Effective Cooling

#### **JGTC MF-375 4WD TRACTOR**

- Durable & Highly Efficient Low Noise Engine
- Robust Straddle Rear Axle With Epicyclic Reduction Unit
- New Aerodynamic Look With Stylish Grill & Wrapper
- Hydrostatic Power Steering
- Heavy Duty Front Axle & Support
- Oil Cooler Was Added For Effective Cooling
- Improved Harness Set With Heat Shrinkage Sleeves & Waterproof Couplers
- Improved Traction & less Tyre Wear
- Improved Draw Bar Pull