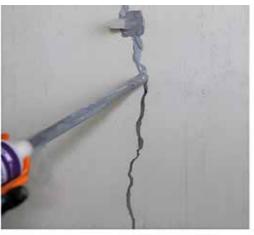

### WALL CRACK REPAIR INJECTION

"Our expert team employs advanced injection techniques to repair and reinforce wall cracks, ensuring structural integrity and extending the lifespan of your building. We use high-quality materials and innovative methods to deliver long-lasting solutions that restore the beauty and safety of your property."