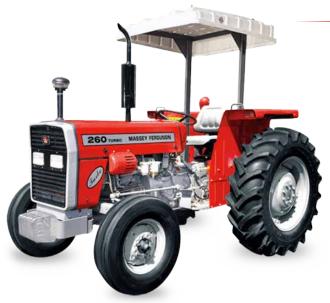

#### **JGTC MF-260 TRACTOR**

- High-Performance, Fuel-Efficient Diesel Engine
- Turbocharged for Enhanced Power
- High PTO Power for Efficient Tube Well Operation
- Reduced Smoke Emissions Due to Improved **Fuel Combustion**
- Efficient Oil-Immersed Multi-Disc Brakes
- Oil Cooler for Effective Cooling
- Robust Straddle Rear Axle for Durability